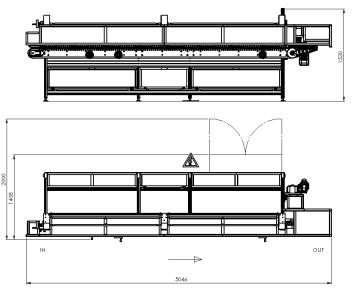

## **TECHNICAL DATA**

| Dimensions                                | 1400x5050x1550      |
|-------------------------------------------|---------------------|
| Weight                                    | 1350 Kg             |
| Operating voltage                         | 380 V/ 50 Hz        |
| Electrical consumption                    | 23.05 A             |
| Power absorbed                            | 7.04 Kw             |
| Single power cable (Not in assembly line) | 5G4                 |
| Working pressure                          | 6 Bar               |
| Maximum pneumatic consumption             | 100 L/min           |
| Working temperature                       | Min. 5°C Max. 40°C. |
| Humidity                                  | Min. 8%, Max. 80%.  |
| Nosiness                                  | >80Db               |