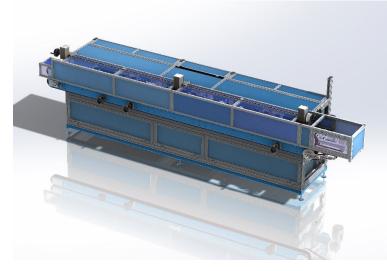

## **IVM PA 10.27 SP – CLEANING MACHINE**

## Position n° 09

Machine for clearing brush through dynamic system via . Twisted hair cleaning system with stainless steel combs. As an optional the machine can be equipped with a roller system for carding.

Independent speed control of beaters' straps and combs via inverter.

The positioning of beaters, combs and

Unload manipulator available upon request and parameters management through touch

screen. Hourly productivity 1500 pieces and remote assistance available.