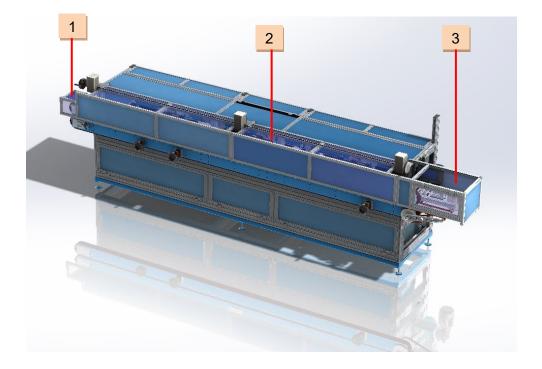

## MACHINE COMPONENTS

| 1 | Load              | 1                   |
|---|-------------------|---------------------|
| 2 | Beaters           | 8 opposing rotators |
|   | Combs             | 2                   |
| 3 | Transport belts   | 1                   |
| 4 | Unloading gripper | 1                   |