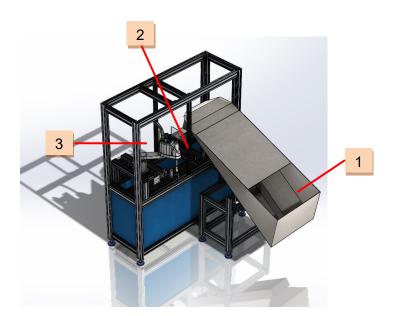

## **COMPONENTS**

| 1 | Elevator              | 1 |
|---|-----------------------|---|
| 2 | Rear illuminated belt | 1 |
| 3 | Robot                 | 1 |