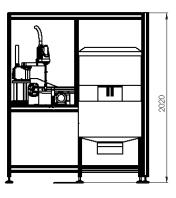

## **TECHNICAL DATA**

| Dimensions                                | 1680x2000x2020      |  |
|-------------------------------------------|---------------------|--|
| Weight                                    | 485 Kg              |  |
| Operating voltage                         | 380 V/ 50 Hz        |  |
| Electrical consumption                    | 4.2 A               |  |
| Power absorbed                            | 1.09 Kw             |  |
| Single power cable (Not in assembly line) | 5G2.5               |  |
| Working pressure                          | 6 Bar               |  |
| Maximum pneumatic consumption             | 200 L/min           |  |
| TWorking temperature                      | Min. 5°C Max. 40°C. |  |
| Humidity                                  | Min. 8%, Max. 80%.  |  |
| Noisiness                                 | >80Db               |  |