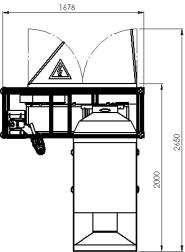

## **TECHNICAL DATA**

| Dimensions                                | 1680x2000x2020      |  |
|-------------------------------------------|---------------------|--|
| Weight                                    | 485 Kg              |  |
| Operating voltage                         | 380 V/ 50 Hz        |  |
| Electrical consumption                    | 4.2 A               |  |
| Power absorbed                            | 1.09 Kw             |  |
| Single power cable (Not in assembly line) | 5G2.5               |  |
| Working pressure                          | 6 Bar               |  |
| Maximum pneumatic consumption             | 200 L/min           |  |
| TWorking temperature                      | Min. 5°C Max. 40°C. |  |
| Humidity                                  | Min. 8%, Max. 80%.  |  |
| Noisiness                                 | >80Db               |  |