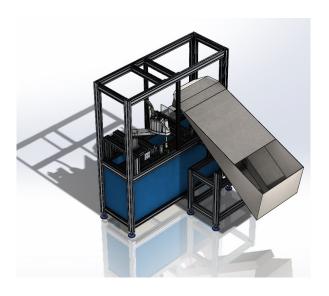

## Position n° 08

Automatic feeder for handles with robot and vision system. Load hopper made of inox steel with 200 liters capacity. Hourly productivity 1500 pieces with remote assistance available.