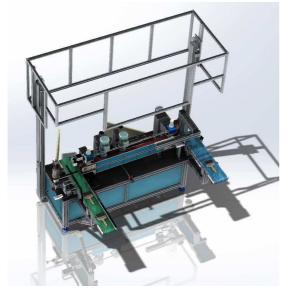

## **IVM 9L - TRIMMING MACHINE**

## Position n° 10

Straps transport system with speed regulation through inverter. Trimmers with blades .One trim head is fix and the other one is tracking system with brushless motor.

Blade speed can be set via inverter and the machine can be managed through touch screen.