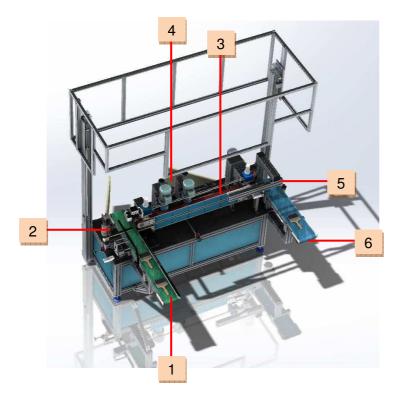

## MACHINE COMPONENTS

| 1 | Loading belt       | 1 |
|---|--------------------|---|
| 2 | Load manipulator   | 1 |
| 3 | Transport belts    | 1 |
| 4 | Trimmers           | 2 |
| 5 | Unload manipulator | 1 |
| 6 | Unloading belt     | 1 |