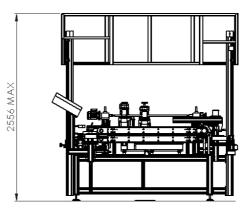

## **TECHNICAL DATA**

| Dimensions                                | 2400x1750x2560      |  |
|-------------------------------------------|---------------------|--|
| Weight                                    | 830 Kg              |  |
| Operating voltage                         | 380 V/ 50 Hz        |  |
| Electrical consumption                    | 8.10 A              |  |
| Power absorbed                            | 2.68 Kw             |  |
| Single power cable (Not in assembly line) | 5G2.5               |  |
| Working presssure                         | 6 Bar               |  |
| Maximum pneumatic consumption             | 350 L/min           |  |
| Working temperature                       | Min. 5°C Max. 40°C. |  |
| Humidity                                  | Min. 8%, Max. 80%.  |  |
| Noisiness                                 | >80Db               |  |