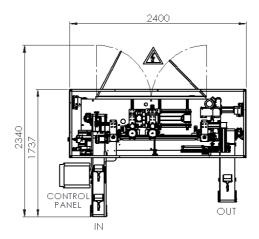

## **TECHNICAL DATA**

| Dimensions                                | 2400x1750x2560      |  |
|-------------------------------------------|---------------------|--|
| Weight                                    | 830 Kg              |  |
| Operating voltage                         | 380 V/ 50 Hz        |  |
| Electrical consumption                    | 8.10 A              |  |
| Power absorbed                            | 2.68 Kw             |  |
| Single power cable (Not in assembly line) | 5G2.5               |  |
| Working presssure                         | 6 Bar               |  |
| Maximum pneumatic consumption             | 350 L/min           |  |
| Working temperature                       | Min. 5°C Max. 40°C. |  |
| Humidity                                  | Min. 8%, Max. 80%.  |  |
| Noisiness                                 | >80Db               |  |