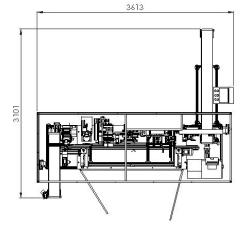

### **TECHNICAL DATA**

| Dimensions                                | 3613x3101x2646         |  |
|-------------------------------------------|------------------------|--|
| Weight                                    | 1100 Kg                |  |
| Operating voltage                         | 380 V/ 50 Hz           |  |
| Electrical consumption                    | 27 A                   |  |
| Power absorbed                            | 6.4 Kw                 |  |
| Single power cable (Not in assembly line) | 5G4                    |  |
| Working pressure                          | 6 Bar                  |  |
| Maximum pneumatic consumption             | 500 L/min              |  |
| Working temperature                       | Min. 5°C Max.<br>40°C. |  |
| Humidity                                  | Min. 8%, Max.<br>80%.  |  |
| Noisiness                                 | >80Db                  |  |