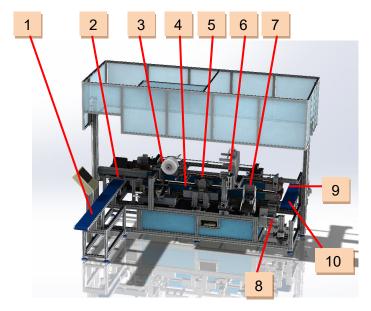

# MACHINE COMPONENTS

| 1  | Loading belt       | 1 |
|----|--------------------|---|
| 2  | Loading gripper    | 1 |
| 3  | Film applicator    | 1 |
| 4  | Transport belts    | 1 |
| 5  | Film wrapper       | 1 |
| 6  | Label 1 (optional) | 1 |
| 7  | Film welding       | 1 |
| 8  | Label 2 (optional) | 1 |
| 9  | Unloading gripper  | 1 |
| 10 | Unloading belt     | 1 |