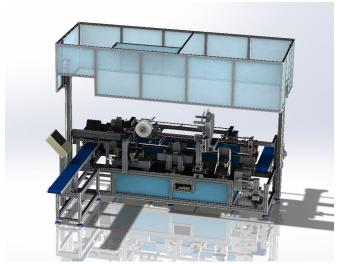

### IVM 7AV-L - WRAPPING MACHINE

## Position n° 11

Brand new model that allows to obtain a packaging with coextruded film and with a hot melt glue diffuser, equipped of a mechanical pump with inverter that ensures a more accurate supply of the amount of glue.

The machine is composed by: a limit joint and a self-breaking motor, introduction brush system on mechanical board with self-centering gripper and film applicator and cutting station.

It is possible to have the automatic setting of the various stations through brushless motors that can be easily programmed by typing a code of a pre-set recepy in the touch screen display used by an operator. Thus, is possible to easily change from a format to another in